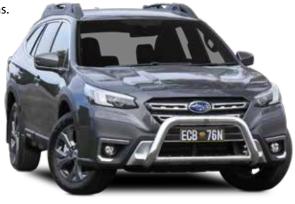

#### **63MM SERIES 2 NUDGE BAR**

Impact protection is just one of the benefits of this eye-catching 63mm Series 2 Nudge Bar. Functional in design and manufactured in Australia to suit our harsh Australian conditions. Available in our mirror polished alloy, or choice of powder coat options.

#### **Bar Features:**

- ADR Compliant
- Airbag Compatible
- · Steel mounting system
- Hi-tensile, corrosion resistant alloy tubing
- Won't affect new vehicle warranty
- 63mm x 4.2mm thick tube
- · Lifetime Warranty