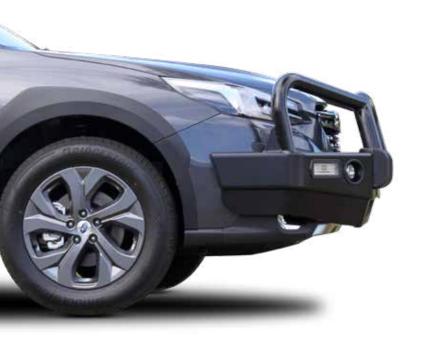

## **BIG TUBE BAR®**

ECB's Big Tube Bar® has been designed to offer maximum protection whilst adding minimum weight. The Australian Made Bullbar comes with a Lifetime Warranty and will never rust or corrode.

#### **Bar Features:**

- 6mm thick hi-tensile alloy one piece channel section
- Fully welded construction
- 76mm x 4.75mm centre tube
- 63mm x 4.2mm shoulder tubes
- Gusseted shoulder tubes
- Braced lower protection skirt
- LED Bumper lights
- LED Indicator/Park lights
- Big Tube Bar® adds only 35kg to your vehicle