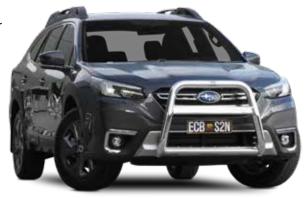

### **76MM NUDGE BAR**

Impact protection is just one of the benefits of this eye-catching 76mm Nudge Bar. Functional in design and manufactured in Australia to suit our harsh Australian conditions. Available in our mirror polished alloy, or choice of powder coat options.

#### **Bar Features:**

- ADR Compliant
- Airbag Compatible
- · Steel mounting system
- · Hi-tensile, corrosion resistant alloy tubing
- Won't affect new vehicle warranty
- Spotlight mounting tabs for lights up to 1.75kg
- 76mm x 4.75mm thick tube
- · Lifetime Warranty