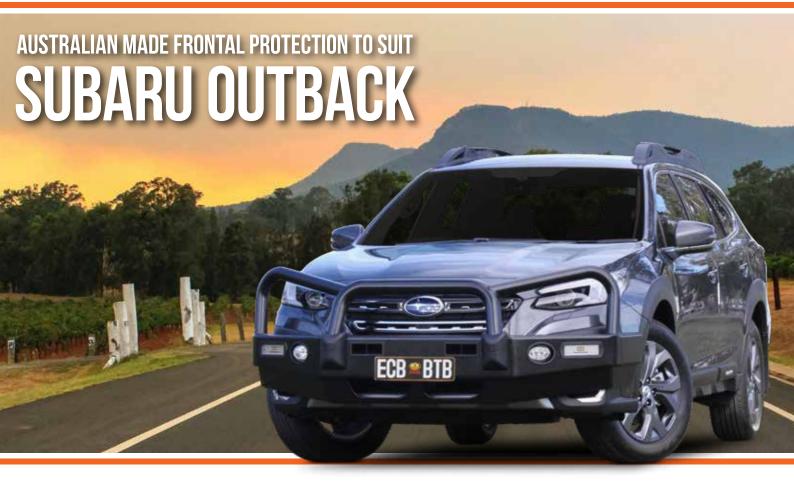

## **BIG TUBE BAR®**

ECB's Big Tube Bar® has been designed to offer maximum protection whilst adding minimum weight. The Australian Made Bullbar comes with a Lifetime Warranty and will never rust or corrode.

#### **Bar Features:**

- 6mm thick hi-tensile alloy one piece channel section
- Fully welded construction
- 76mm x 4.75mm centre tube
- 63mm x 4.2mm shoulder tubes
- Gusseted shoulder tubes
- Braced lower protection skirt
- LED Bumper lights
- LED Indicator/Park lights
- Big Tube Bar® adds only 35kg to your vehicle