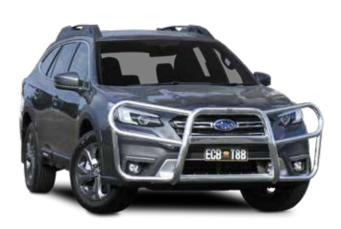

# **TYPE 8 BAR**

ECB's Type 8 Bars are designed to provide protection to the bumper, grille, and headlights in the event of an animal strike. Weighing in at an average of 18kgs, the Type 8 Bar is designed for functional performance whilst adding minimal weight.

#### **Bar Features:**

- ADR Compliant
- Airbag Compatible
- · Steel mounting system
- · Hi-tensile, corrosion resistant alloy tubing
- Won't affect new vehicle warranty
- 63mm x 4.75mm thick centre tube
- Lifetime Warranty